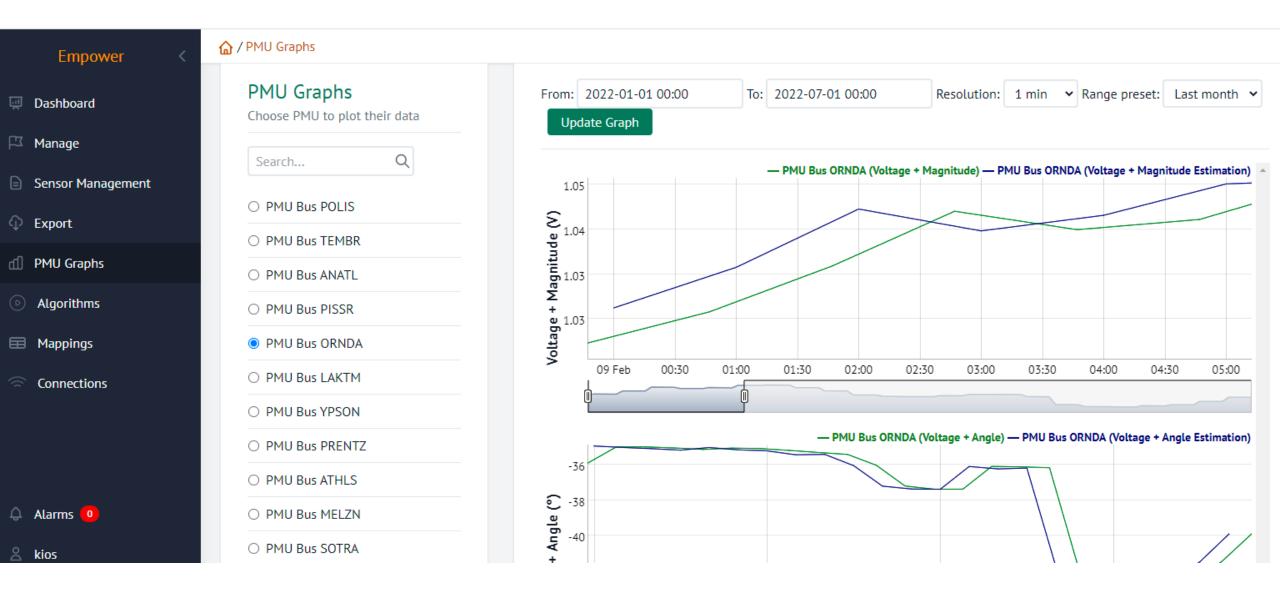

### Integration of smart analytics algorithms EMPØWER

System state estimation using PMU measurements