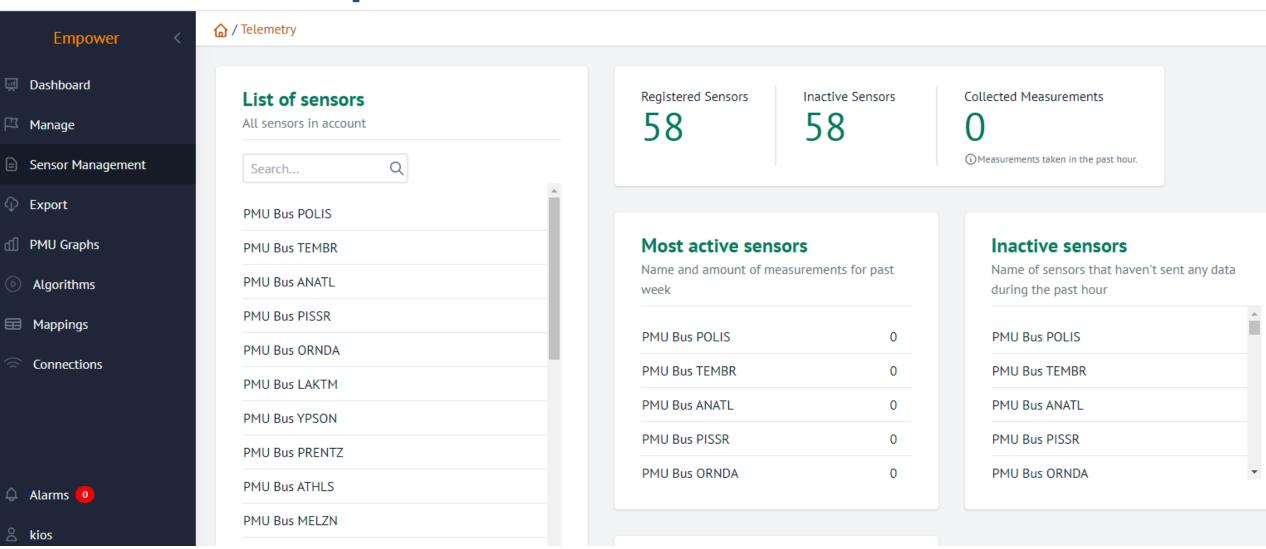

Innovation Ltd

info@phoebeinnovations.com



























#### **EMPOWER Pilot instance - Login**





#### Dashboard with available networks as layers





### Manage topology - Maintain sub-network with EMPOWER components





### Manage topology – manage individual components



A / Manage / Cyprus Network / Subnetwork A / Bus XERPT **Empower** Dashboard **Bus XERPT** Location 🖾 Manage Bus Πάφος + Γεροσκήπου Sensor Management Q Search... ① Export Sensors PMU Graphs 0 PMU Bus XERPT Algorithms 5 km Edit Bus Metadata 3 n Leaflet | @ OpenStreetMap contributor ■ Mappings 0 0 Line ERGTS to ORNDA Connections Line Q Search... Line (starts\_from) (±) Bus ERGTS

Line (ends\_to)

**Bus ORNDA** 

**(** 

Edit Line Metadata

# Measurements infrastructure – link to network components





### Measurements infrastructure – overview of timeseries per measured attribute





#### **Near real-time PMU measurements**





#### **Near real-time PMU Measurements**





### Integration of smart analytics algorithms EMPØWER





System state estimation using PMU measurements

### Easy exporting of data in csv/pdf formatsEMP@WER



### Mappings of SCADA system addresses and connections





## Mappings of SCADA system addresses and connections





## Mappings of SCADA system addresses and connections



| Create Connection                         |                       |
|-------------------------------------------|-----------------------|
| Specify the details of the RTU connection |                       |
| Hostname/IP                               |                       |
|