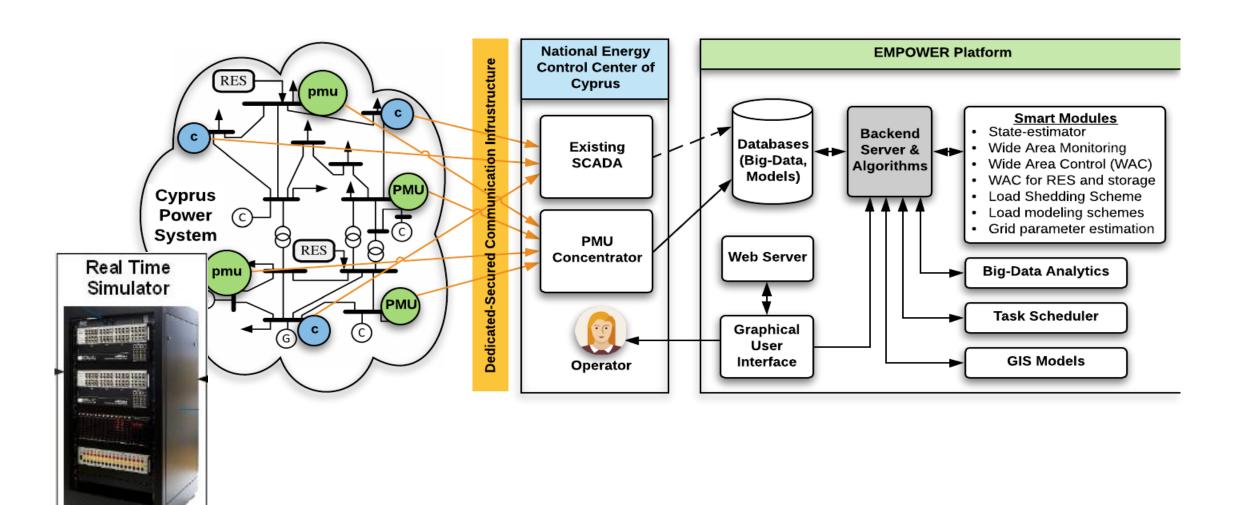

# Measurements infrastructure – link to network components

### Measurements infrastructure – overview of timeseries per measured attribute

### Integration of smart analytics algorithms EMPØWER

System state estimation using PMU measurements