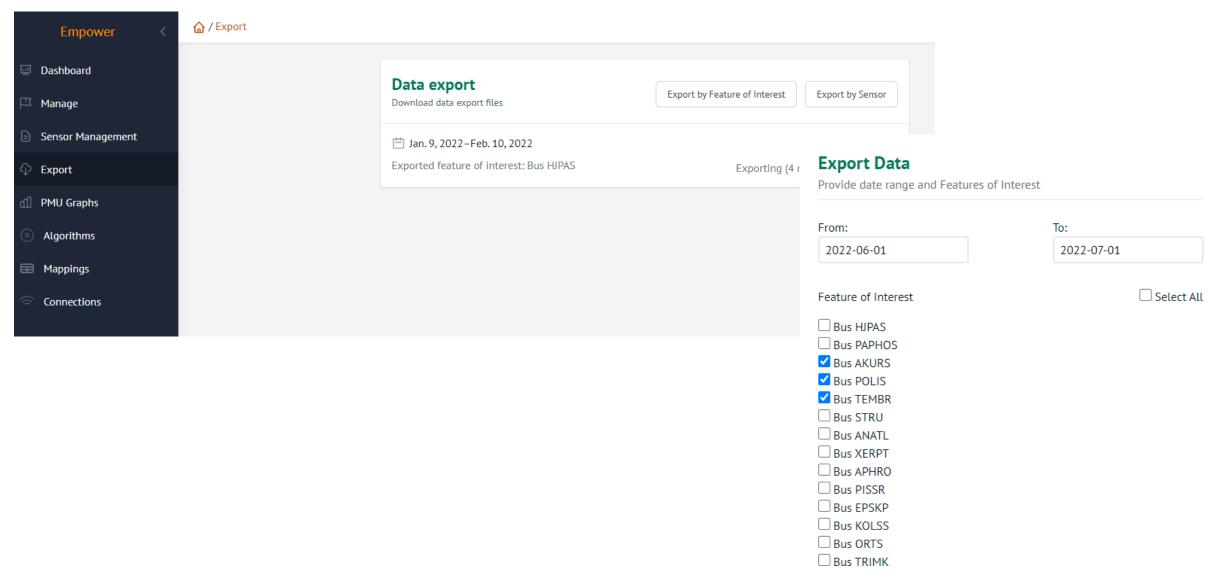

Bus XERPT **Empower** Dashboard **Bus XERPT** Location 🖾 Manage Bus Πάφος + Γεροσκήπου Sensor Management Q Search... ① Export Sensors PMU Graphs 0 PMU Bus XERPT Algorithms 5 km Edit Bus Metadata 3 n Leaflet | @ OpenStreetMap contributor ■ Mappings 0 0 Line ERGTS to ORNDA Connections Line Q Search... Line (starts\_from) (±) Bus ERGTS

Line (ends\_to)

**Bus ORNDA** 

**(** 

Edit Line Metadata

# Measurements infrastructure – link to network components





### Measurements infrastructure – overview of timeseries per measured attribute





#### **Near real-time PMU measurements**





#### **Near real-time PMU Measurements**





### Integration of smart analytics algorithms EMPØWER





System state estimation using PMU measurements

### Easy exporting of data in csv/pdf formatsEMP@WER



### Mappings of SCADA system addresses and connections





## Mappings of SCADA system addresses and connections





## Mappings of SCADA system addresses and connections



| Create Connection                         |                       |
|-------------------------------------------|-----------------------|
| Specify the details of the RTU connection |                       |
| Hostname/IP                               |                       |
| Port                                      |                       |
| 2404                                      |                       |
| ASDU Address                              |                       |
| Message Fragment Timeout                  | Time no ACK sent (T2) |
| 5000                                      | 10000