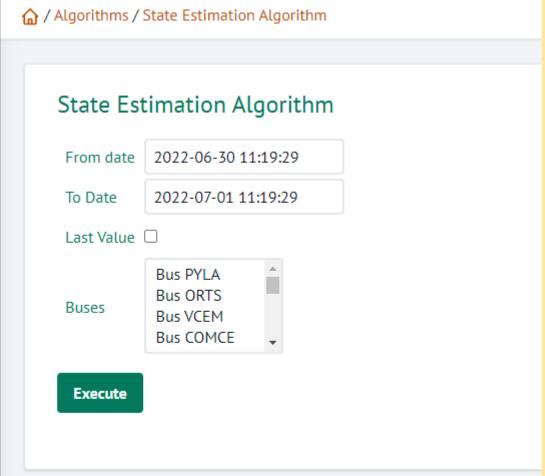

### Integration of smart analytics algorithms EMPØWER

System state estimation using PMU measurements