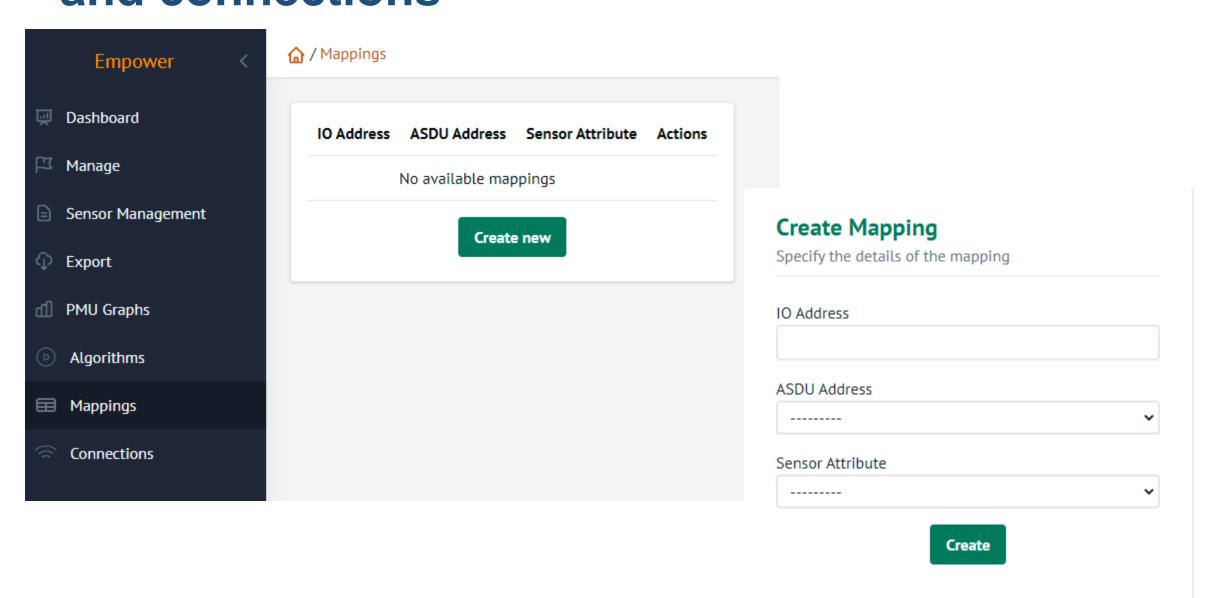

### Mappings of SCADA system addresses and connections

## Mappings of SCADA system addresses and connections