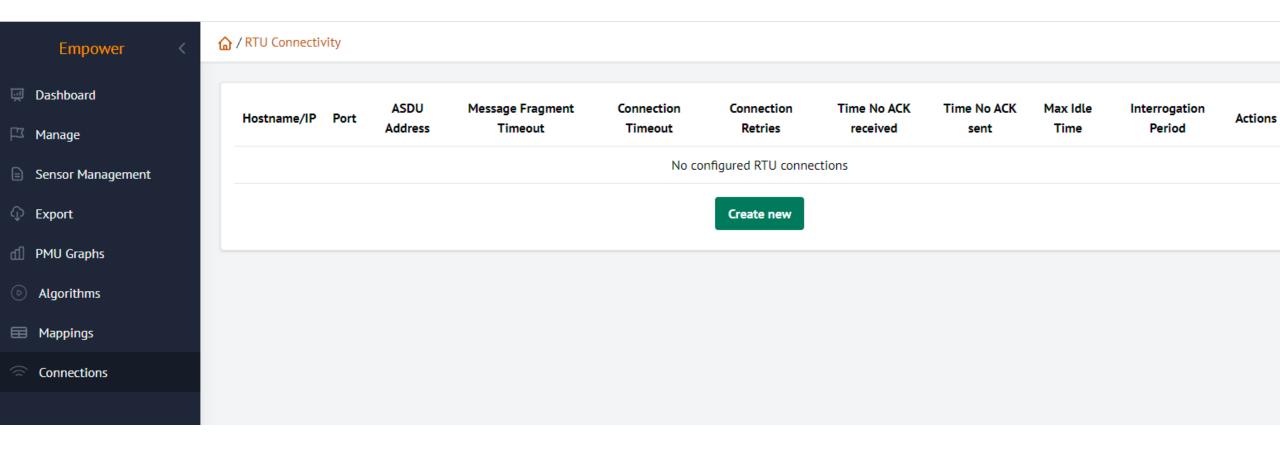

## Mappings of SCADA system addresses and connections

| Create Connection                         |                       |
|-------------------------------------------|-----------------------|
| Specify the details of the RTU connection |                       |
| Hostname/IP                               |                       |
| Port                                      |                       |
| 2404                                      |                       |
| ASDU Address                              |                       |
| Message Fragment Timeout                  | Time no ACK sent (T2) |
| 5000                                      | 10000                 |
| Connection Timeout                        | Max idle time (T3)    |
| 20000                                     | 20000                 |
| Connection Retries                        | Interrogation Period  |
| 3                                         | 60000                 |
| Time no ACK received (T1)                 |                       |
| 15000                                     | Create                |