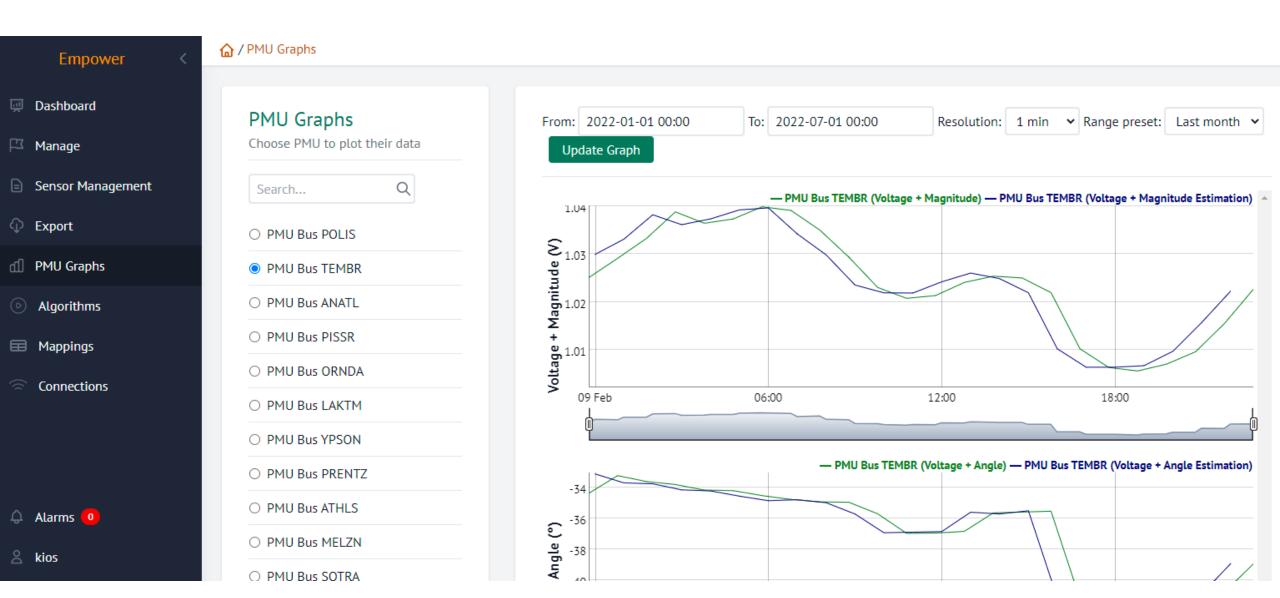

### Integration of smart analytics algorithms EMPØWER

System state estimation using PMU measurements