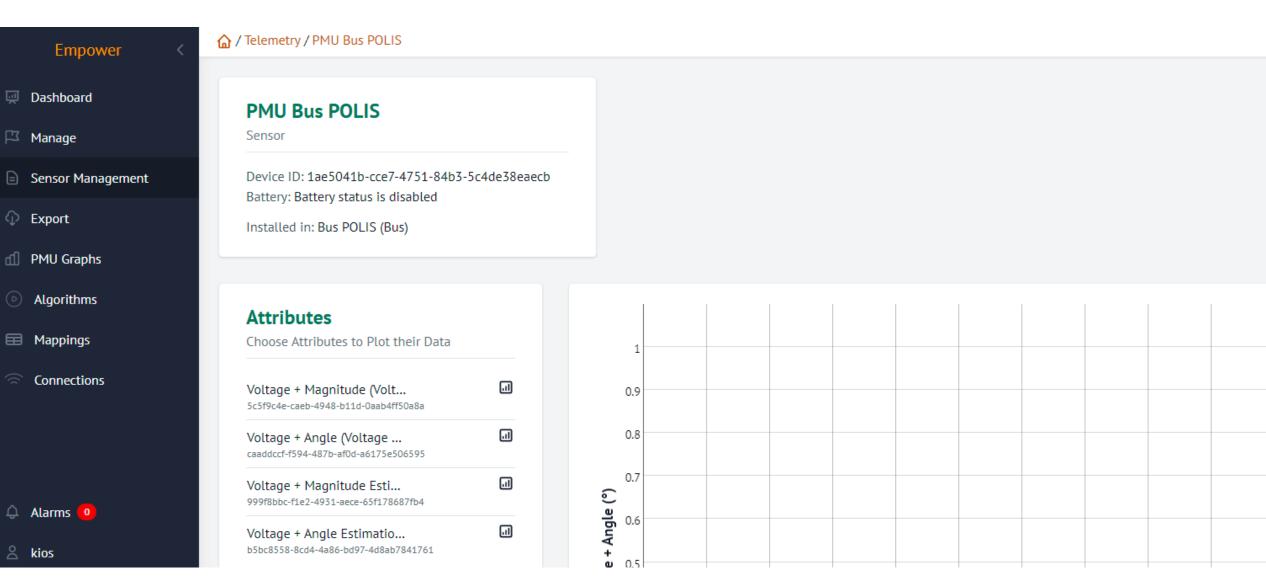

### Measurements infrastructure – overview of timeseries per measured attribute

#### **Near real-time PMU measurements**